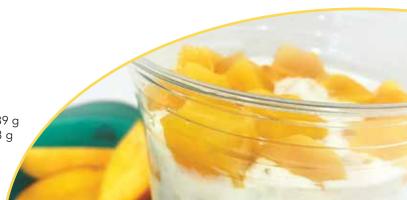

## PEACHES N CREAM OVERNIGHT OATS

Makes 1 serving

## **INGREDIENTS**

1/4 cup oats, rolled, unenriched, quick cooking1/2 cup vanilla low-fat yogurt1 oz. 1% white milk1/2 cup peaches, canned, diced in extra light syrup