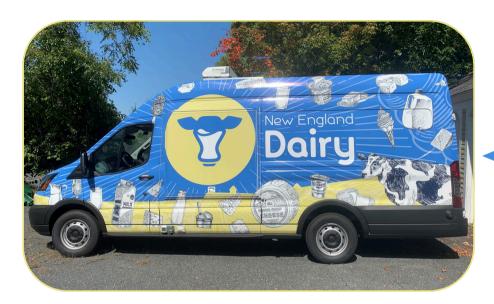

## **Mobile Dairy Bar**

Approximate Measurements

Length: 22'

Body Width:

Body Height:

Gross Weight: 9,500 lbs.

Runs off of electricity or gas generator.

The Mobile Dairy Bar is a refrigerated Ford Transit van with three retrofitted taps that pour samples of both classic and unique milk flavors.