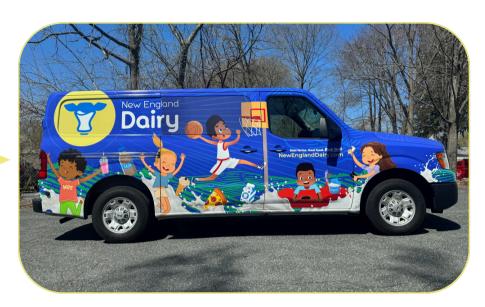

## **Mobile Dairy Experience**

Approximate Measurements

Length: **20.5'** 

Body Width:

8.5'

Body Height: **7.5'** 

Gross Weight: 9,100 lbs.

Runs off of electricity

The Mobile Dairy
Experience, or MDE,
rolls in with lots of fun
on-board for everyone
from kids to adults.

The MDE provides a unique opportunity to learn about New England dairy farming and dairy products. Each appearance of the MDE is tailored to fit the needs of the event, audience, and areas of focus.