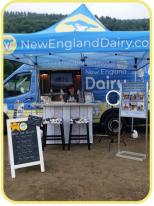

## **Mobile Dairy Bar**

Approximate Measurements

Length: 22'

Body Width:

Body Height:

Gross Weight: 9,500 lbs.

Runs off of electricity or gas generator.

The Mobile Dairy Bar is a refrigerated Ford Transit van with three retrofitted taps that pour samples of both classic and unique milk flavors.

This innovative approach to community engagement gives New Englanders an unforgettable experience while allowing them to taste the nutritious, local product they've always loved and learn about dairy nutrition and sustainability.