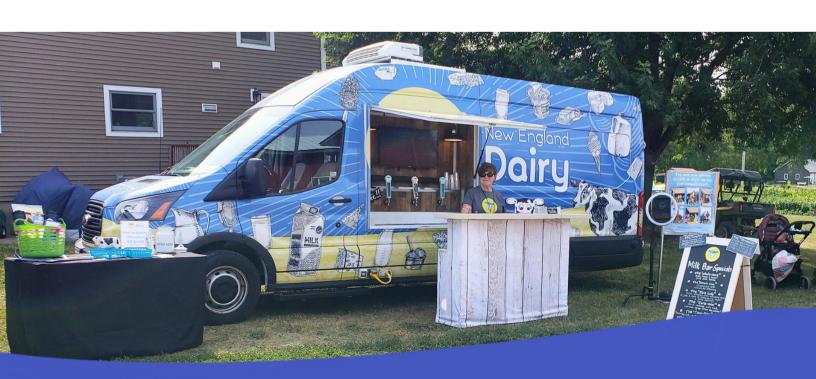

## **Mobile Dairy Bar**

Approximate Measurements

Length: 22'

Body Width:

Body Height:

Gross Weight: 9,500 lbs.

Runs off of electricity or gas generator.

The Mobile Dairy Bar is a refrigerated Ford Transit van with three retrofitted taps that pour samples of both classic and unique milk flavors.

This innovative approach to community engagement gives New Englanders an unforgettable experience while allowing them to taste the nutritious, local product they've always loved and learn about dairy nutrition and sustainability.

The high definition monitor located above the tap system provides an additional resource to showcase partner support and educate the public on what their local dairy farmers do to protect our planet and create a nutritious product.

Each Mobile Dairy Bar experience is customized based on event type, audience, and topics of focus.