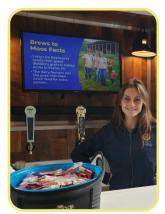

The high definition monitor located above the tap system provides an additional resource to showcase partner support and educate the public on what their local dairy farmers do to protect our planet and create a nutritious product.