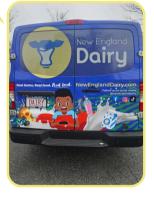

## **Mobile Dairy Bar**

Approximate Measurements

Length: 22'

Body Width:

Body Height:

Gross Weight: 9,500 lbs.

Runs off of electricity or gas generator.

The Mobile Dairy Bar is a refrigerated Ford Transit van with three retrofitted taps that pour samples of both classic and unique milk flavors.

This innovative approach to community engagement gives New Englanders an unforgettable experience while allowing them to taste the nutritious, local product they've always loved and learn about dairy nutrition and sustainability.

The high definition monitor located above the tap system provides an additional resource to showcase partner support and educate the public on what their local dairy farmers do to protect our planet and create a nutritious product.