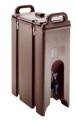

## **Turn-Key Hot Chocolate Milk Kit Includes:**

**Cup Holders** 

Drip Trays

Aluminum Shaker

Insulated Container

**Customized Cambro Cover** 

4 3/4 gallon Insulated Container (Holds 76 eight oz servings)

Request more than one container to meet demand, if needed.