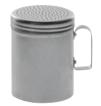

## **Turn-Key Hot Chocolate Milk Kit Includes:**

**Cup Holders** 

Drip Trays

Aluminum Shaker

Insulated Container

**Customized Cambro Cover** 

4 3/4 gallon Insulated Container (Holds 76 eight oz servings)

Request more than one container to meet demand, if needed.