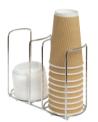

## **Turn-Key Hot Chocolate Milk Kit Includes:**

**Cup Holders** 

Drip Trays

Aluminum Shaker

Insulated Container

**Customized Cambro Cover** 

4 3/4 gallon Insulated Container (Holds 76 eight oz servings)

Request more than one container to meet demand, if needed.