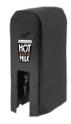

## **Turn-Key Hot Chocolate Milk Kit Includes:**

**Cup Holders** 

Drip Trays

Aluminum Shaker

Insulated Container

**Customized Cambro Cover** 

4 3/4 gallon Insulated Container (Holds 76 eight oz servings)

Request more than one container to meet demand, if needed.